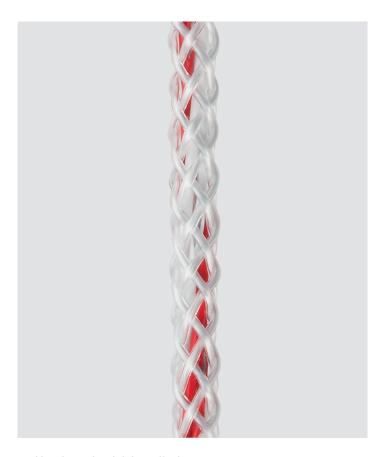

## SCR sensor cable

- Simple and quick installation
- Highly flexible; supplied in running metres
- Can be combined with PS point sensor

The SCR sensor cable is used for detecting electrically conductive liquids such as water, acids and alkalis. This sensor cable can detect the location of the leak precisely. The SCR is a 4-core flexible round cable with protective braiding.

## Technical data

| Sensors                | $2\times0.25~\text{mm}^2$ , stainless steel, protected by partially permeable PTFE insulation Colour: red, white Rated resistance: 6 $\Omega/\text{m}$ |
|------------------------|--------------------------------------------------------------------------------------------------------------------------------------------------------|
| Return conductor       | 2 x 0.25 mm², copper, with FEP insulation<br>Colour: red, white                                                                                        |
| Protective braiding    | made of FEP<br>Colour: natural                                                                                                                         |
| Cable diameter         | 5 mm                                                                                                                                                   |
| Minimum bending radius | 6 x cable diameter                                                                                                                                     |
| Tensile strength       | 210 N                                                                                                                                                  |
| Withstand temperature  | -50 °C to +180 °C                                                                                                                                      |
| Fire protection        | V0 according to fire protection standard UL 1581                                                                                                       |
|                        |                                                                                                                                                        |