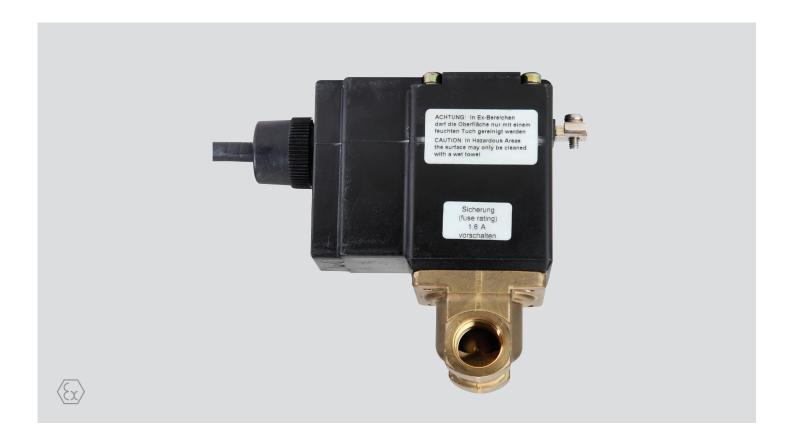

# Datasheet

The proportional purging gas valve activated by the APEX controller conducts the supplied purging gas into the Ex px control cabinet.

During the purging phase the purging gas valve opens far enough to allow the max. purging gas pressure to be reached and ensure purging pressure in the encapsulated control cabinet. After the purging phase the purging gas valve closes. The leakage from the Ex px control cabinet is compensated by the valve's linear opening. Only the actual loss by leakage is compensated when the proportional purging gas valve is used.

## **Explosion protection**

| Ex protection type ATEX  | ⊗ II 2G Ex mb IIC T4 Gb                          |
|--------------------------|--------------------------------------------------|
| Certification            | EPS 15 ATEX 1073X                                |
| Ex protection type IECEx | Ex mb IIC T4 Gb                                  |
| Certification            | EPS 15.0066X                                     |
| Approved for             | Zones 1 and 2                                    |
| Ambient temperature      | -40 °C to +40 °C                                 |
|                          | Other approvals and certificates, see bartec.com |

#### **Technical Data**

| Supply voltage                      | DC 24 V/15 W                                                              |
|-------------------------------------|---------------------------------------------------------------------------|
| Voltage tolerance                   | ± 10 %                                                                    |
| Pressure range                      | 0 to 3.5 bar                                                              |
| Valve connection                    | G 3/8"                                                                    |
| Nominal diameter                    | 6.0 mm                                                                    |
| Max. Ex px control cabinet capacity | 1.000 litres                                                              |
| Weight                              | approx. 1.2 kg                                                            |
| Protection class                    | IP 65                                                                     |
| Assembly                            | Inside Ex px operating equipment                                          |
| Scope of supply                     | valve with 3-m connection cable 2 x purging air nozzle, without boreholes |
|                                     |                                                                           |