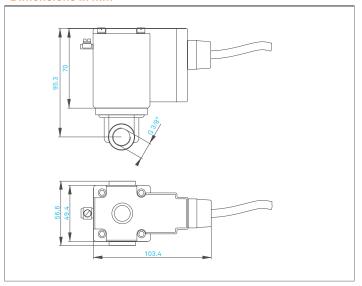

|
| Scope of supply                     | valve with 3-m connection cable 2 x purging air nozzle, without boreholes |
|                                     |                                                                           |

## Purging air nozzle

| Ex px control cabinet capacity | Recommended purging air nozzle |
|--------------------------------|--------------------------------|
| < 50 litres                    | Ø 2.8 mm                       |
| ≤ 50 litres < 300 litres       | Ø 3.9 mm                       |
| ≥ 300 > 700 litres             | Ø 4.5 mm                       |
| ≥ 1000 litres                  | Ø 5.5 mm                       |
|                                |                                |

### **Dimensions in mm**



# **Ordering information**

| Voltage |                            | Order no.    |
|---------|----------------------------|--------------|
| DC 24 V | Brass valve body           | 05-0056-0081 |
|         | Stainless-steel valve body | on request   |