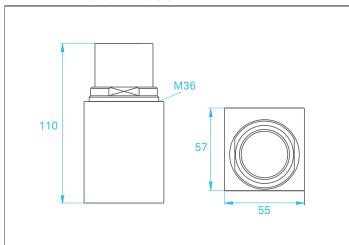

# Pressure monitor module



#### **Dimensions** Zone 1/21 version



## Dimensions Zone 2/22 version



The pressure monitor module forms part of pressurised enclosure control systems. Various versions are available for applications in Zones 1/21 and 2/22.

# Function of pressure monitor module for Zones 1/21

- Pressure monitor module
- Measuring connections

### Function of pressure monitor module for Zones 2/22

- Pressure monitor module
- Through-flow valve

#### Pressure monitor module for Zones 1/21

| Technical data        |                                    |  |  |
|-----------------------|------------------------------------|--|--|
| Temperature range     | -20 °C to +80 °C                   |  |  |
| Installation          | In Ex px/py equipment              |  |  |
| Mounting hole         | Ø 37 mm                            |  |  |
| Connecti