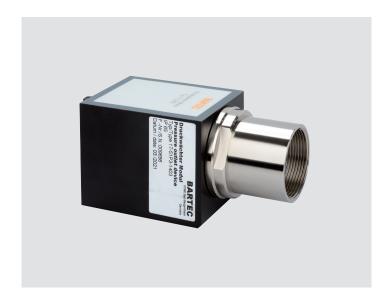

# Pressure monitor module



#### **Dimensions** Zone 1/21 version



## Dimensions Zone 2/22 version



The pressure monitor module forms part of pressurised enclosure control systems. Various versions are available for applications in Zones 1/21 and 2/22.

# Function of pressure monitor module for Zones 1/21

- Pressure monitor module
- Measuring connections

### Function of pressure monitor module for Zones 2/22

- Pressure monitor module
- Through-flow valve

#### Pressure monitor module for Zones 1/21

| Technical data        |                                    |  |  |
|-----------------------|------------------------------------|--|--|
| Temperature range     | -20 °C to +80 °C                   |  |  |
| Installation          | In Ex px/py equipment              |  |  |
| Mounting hole         | Ø 37 mm