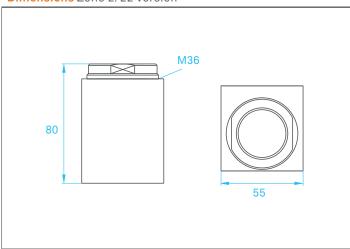

## Dimensions Zone 2/22 version

The pressure monitor module forms part of pressurised enclosure control systems. Various versions are available for applications in Zones 1/21 and 2/22.