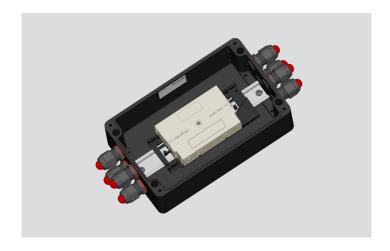

# Fibre Optical Splice Box (GRP)

Suitable for Zone 1/21 & Zone 2/22

The new BARTEC fibre optical splice box, enables professional and time-saving connection of fibre optical cables. The fibre optical splice box comes with 2 splice cassettes and provides space for up to 24 fibre optic cables. The splice cassette is used, for example in connection chambers as a transfer point between the flameproof enclosures and control room or as a connection point between the fibre optical cables.

# **Accessory (possible extension)**

| Item                                                                                                                                                                                                                                                                                                                                                                                                                                                                                                                                                                                                                                                                                                                                                                                                                                                                                                                                                                                                                                                                                                                                                                                                                                                                                                                                                                                                                                                                                                                                                                                                                                                                                                                                                                                                                                                                                                                                                                                                                                                                                                                           | Description                                      | ERP-No. |
|--------------------------------------------------------------------------------------------------------------------------------------------------------------------------------------------------------------------------------------------------------------------------------------------------------------------------------------------------------------------------------------------------------------------------------------------------------------------------------------------------------------------------------------------------------------------------------------------------------------------------------------------------------------------------------------------------------------------------------------------------------------------------------------------------------------------------------------------------------------------------------------------------------------------------------------------------------------------------------------------------------------------------------------------------------------------------------------------------------------------------------------------------------------------------------------------------------------------------------------------------------------------------------------------------------------------------------------------------------------------------------------------------------------------------------------------------------------------------------------------------------------------------------------------------------------------------------------------------------------------------------------------------------------------------------------------------------------------------------------------------------------------------------------------------------------------------------------------------------------------------------------------------------------------------------------------------------------------------------------------------------------------------------------------------------------------------------------------------------------------------------|--------------------------------------------------|---------|
|                                                                                                                                                                                                                                                                                                                                                                                                                                                                                                                                                                                                                                                                                                                                                                                                                                                                                                                                                                                                                                                                                                                                                                                                                                                                                                                                                                                                                                                                                                                                                                                                                                                                                                                                                                                                                                                                                                                                                                                                                                                                                                                                | Connection<br>splice cassette<br>including cover | 450689  |
| of the state of th |                                                  |         |