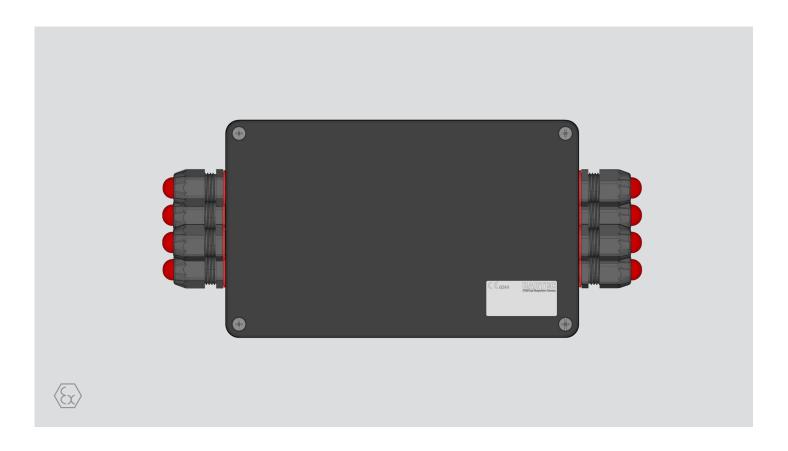

# Fibre Optical Splice Box (GRP)

Suitable for Zone 1/21 & Zone 2/22

The new BARTEC fibre optical splice box, enables professional and time-saving connection of fibre optical cables. The fibre optical splice box comes with 2 splice cassettes and provides space for up to 24 fibre optic cables. The splice cassette is used, for example in connection chambers as a transfer point between the flameproof enclosures and control room or as a connection point between the fibre optical cables.

- Mounted in a GRP enclosure
- For a time saving installation
- Easy fixing

### Technical data

| Ex II 2G                                     |
|----------------------------------------------|
| II 2G Ex eb op pr IIC T6 Gb                  |
| IBExU 12 ATEX 1099 X                         |
| Ex eb op pr IIC T6 Gb                        |
| IECEx 12.0031X                               |
| IP66                                         |
| Glass reinforced polyamide (GRP)             |
| Cable glands 8x M20 in Polyamide             |
| -40 °C ≤ T <sub>amb</sub> ≤ 60 °C (Standard) |
| 2.5 kg                                       |
| 2x for 12 fibre optical cables each          |
|                                              |