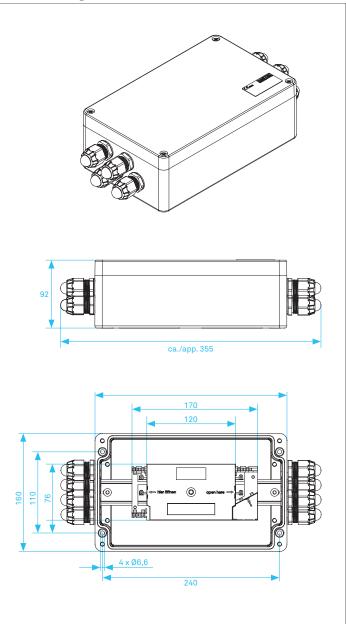

Sample: Technical Drawing

### Technical data

| Ex II 2G                                     |
|----------------------------------------------|
| II 2G Ex eb op pr IIC T6 Gb                  |
| IBExU 12 ATEX 1099 X                         |
| Ex eb op pr IIC T6 Gb                        |
| IECEx 12.0031X                               |
| IP66                                         |
| Glass reinforced polyamide (GRP)             |
| Cable glands 8x M20 in Polyamide             |
| -40 °C ≤ T <sub>amb</sub> ≤ 60 °C (Standard) |
| 2.5 kg                                       |
| 2x for 12 fibre optical cables each          |
|                                              |