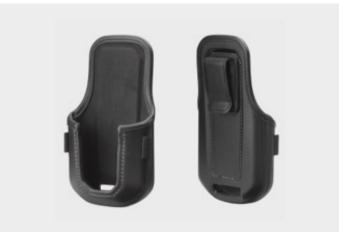

#### Leather holster

| Description | – certified in combination with TC7x series<br>– Holder for stylus |
|-------------|--------------------------------------------------------------------|
| Order no.   | B7-A2Z0-0057                                                       |