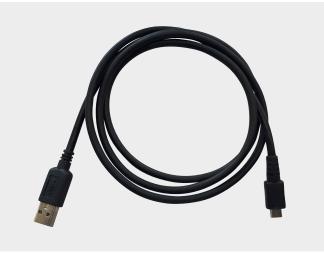

| Description | <ul> <li>Connection between Touch Computer<br/>and base station for data communication</li> </ul> |  |
|-------------|---------------------------------------------------------------------------------------------------|--|
|             | – USB (A) to micro USB (B)                                                                        |  |
|             | -Length:1m                                                                                        |  |
| Order no.   | 03-9919-0013                                                                                      |  |
|             |                                                                                                   |  |