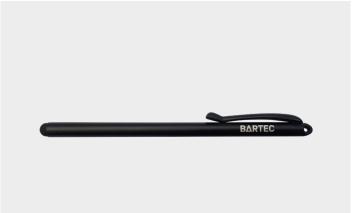

### **Stylus**

| Description | – Suitable for TC77ex-NI                        |
|-------------|-------------------------------------------------|
|             | – passive stylus                                |
|             | – with spiral cable                             |
|             | -3 pieces                                       |
|             | May only be changed outside<br>hazardous areas! |
| Order no.   | 17-S1Z0-0008                                    |
|             |                                                 |