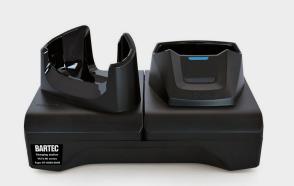

### **Charging station**

**Base station** 

| Description   | – Charging the Touch Computer<br>(also possible with scan handle) |
|---------------|-------------------------------------------------------------------|
|               | – Charging a spare battery                                        |
| Also required | (not included in the delivery)                                    |
|               | <ul> <li>Power supply with DC connecting cable</li> </ul>         |
|               | – AC power cable                                                  |
| Order no.     | G7-A0Z0-0048                                                      |