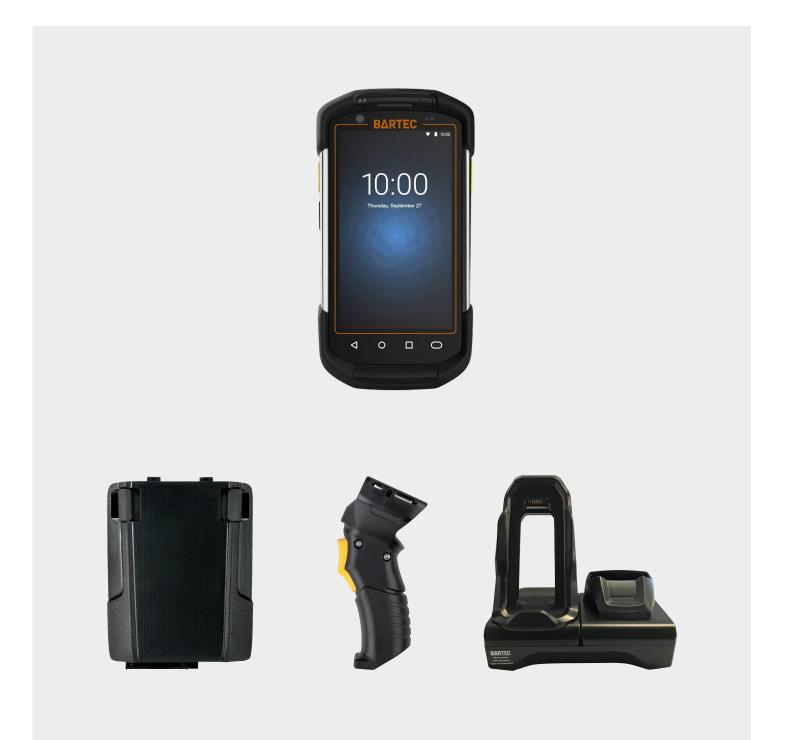

# **TC77**<sup>ex</sup>-NI Touch Computer

Accessories

It is absolutely necessary to use original accessories from BARTEC!

#### Battery

| Description | – certified in combination with TC77 <sup>ex_</sup> NI   |
|-------------|----------------------------------------------------------|
|             | – Lithium-ion battery 3.7 V/4620 mAh                     |
|             | May only be changed and charged outside hazardous areas! |
| Order no.   | B7-A2Z0-0072                                             |
|             |                                                          |

### Scan handle

| Description | <ul> <li>Certified in combination with TC7x series</li> <li>Simple assembly and disassembly<br/>without tools</li> </ul> |
|-------------|--------------------------------------------------------------------------------------------------------------------------|
|             | – Camera and expansion interface<br>remain usable                                                                        |
|             | – Hand strap can remain on the device                                                                                    |
|             | – Holder for stylus                                                                                                      |
|             | <ul> <li>Charging with mounted scan handle<br/>in base station not possible, only<br/>in the charging station</li> </ul> |
|             | Must be changed only outside<br>hazardous areas!                                                                         |
| Order no.   | B7-A2Z0-0052                                                                                                             |
|             |                                                                                                                          |

### Leather carry case

| Description | – certified in combination with TC7x series     |
|-------------|-------------------------------------------------|
|             | – Robust leather in industrial quality          |
|             | – Holder for stylus                             |
|             | – Included belt clip                            |
|             | – cannot be used with Scan handle               |
|             | May only be changed outside<br>hazardous areas! |
| Order no.   | B7-A2Z0-0073                                    |