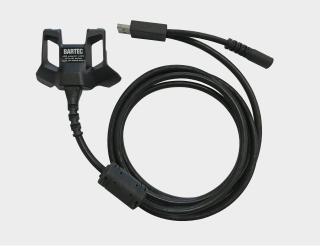

### **Charging station**

**Base station** 

| Description   | – Charging the Touch Computer<br>(also possible with scan handle) |
|---------------|-------------------------------------------------------------------|
|               | – Charging a spare battery                                        |
| Also required | (not included in the delivery)                                    |
|               | <ul> <li>Power supply with DC connecting cable</li> </ul>         |
|               | – AC power cable                                                  |
| Order no.     | G7-A0Z0-0048                                                      |