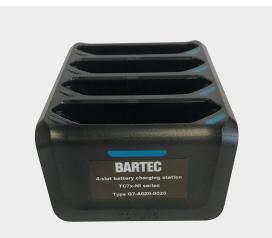

### 4-slot battery charging station

| Description   | – Charging four batteries                                 |
|---------------|-----------------------------------------------------------|
|               | – Charging display via LED                                |
| Also required | (not included in the delivery)                            |
|               | <ul> <li>Power supply with DC connecting cable</li> </ul> |
|               | – AC power cable                                          |
| Order no.     | G7-A0Z0-0020                                              |
|               |                                                           |