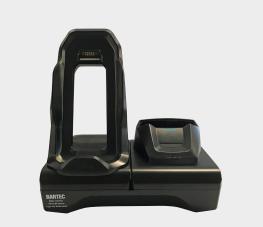

### **Charging station**

**Base station** 

| Description   | – Charging the Touch Computer<br>(also possible with scan handle) |
|---------------|-------------------------------------------------------------------|
|               | – Charging a spare battery                                        |
| Also required | (not included in the delivery)                                    |
|               | <ul> <li>Power supply with DC connecting cable</li> </ul>         |
|               | – AC power cable                                                  |
| Order no.     | G7-A0Z0-0048                                                      |