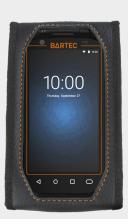

### Leather carry case

| Description | – certified in combination with TC7x series     |
|-------------|-------------------------------------------------|
|             | – Robust leather in industrial quality          |
|             | – Holder for stylus                             |
|             | – Included belt clip                            |
|             | – cannot be used with Scan handle               |
|             | May only be changed outside<br>hazardous areas! |
| Order no.   | B7-A2Z0-0073                                    |