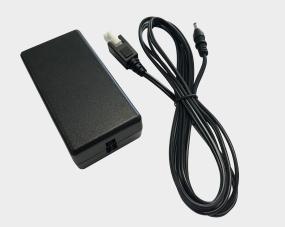

| Description | – with DC connecting cable                                                   |
|-------------|------------------------------------------------------------------------------|
|             | <ul> <li>for 4-slot battery charging station<br/>and base station</li> </ul> |
|             | – Input voltage: AC 100 V to 240 V                                           |
|             | – Output voltage: DC 12 V/4,16 A/50 W                                        |
| Order no.   | G7-A0Z0-0023                                                                 |

## Power supply

| Description | – for USB adapter cable                           |  |
|-------------|---------------------------------------------------|--|
|             | <ul> <li>Including DC connecting cable</li> </ul> |  |
|             | – Input voltage: AC 100 V to 240 V                |  |
|             | – Output voltage: DC 5.4 V/3 A/16 W               |  |
| Order no.   | G7-A0Z0-0038                                      |  |
|             |                                                   |  |