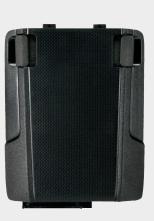

#### Battery

| Description | – certified in combination with TC77 <sup>ex_</sup> NI   |
|-------------|----------------------------------------------------------|
|             | – Lithium-ion battery 3.7 V/4620 mAh                     |
|             | May only be changed and charged outside hazardous areas! |
| Order no.   | B7-A2Z0-0072                                             |
|             |                                                          |