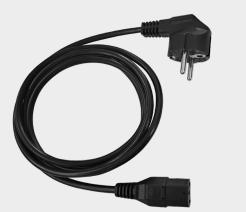

| AC power cable |  |
|----------------|--|
|----------------|--|

Micro USB cable

| Description | – suitable for power supply with<br>DC connection cable<br>– 3-wire<br>– country-specific |              |
|-------------|-------------------------------------------------------------------------------------------|--------------|
|             |                                                                                           |              |
|             |                                                                                           |              |
| Order no.   | US + Canada                                                                               | G7-A0Z0-0024 |
|             | EU + APAC                                                                                 | G7-A0Z0-0026 |
|             | Taiwan                                                                                    | G7-A0Z0-0027 |
|             | Please purchase the required country-<br>specific cables in the respective country!       |              |