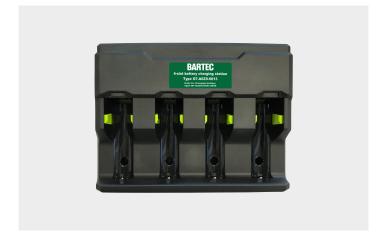

# 4-slot battery charging station

| Description       | – for BCS3678ex-NI Hand-held scanner                                         |  |
|-------------------|------------------------------------------------------------------------------|--|
|                   | - input voltage: DC 12 V (50 W)                                              |  |
|                   | - Charging indicator via LED                                                 |  |
| Scope of delivery | 4-slot battery charging station                                              |  |
| Also required     | (Not included in the delivery)                                               |  |
|                   | <ul> <li>Power supply with DC connecting cable<br/>(G7-A0Z0-0019)</li> </ul> |  |
|                   | -AC power cable                                                              |  |
| Order no.         | G7-A0Z0-0013                                                                 |  |
|                   |                                                                              |  |