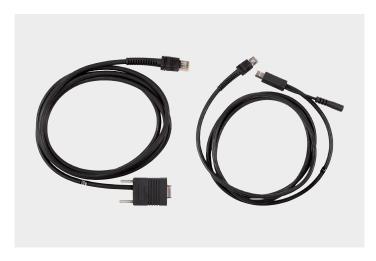

## **Connecting cable**

| Description | - Connection between supply module<br>and BCS3608 <sup>ex</sup> -NI Hand-held scanner |              |
|-------------|---------------------------------------------------------------------------------------|--------------|
| Order no.   | 1.9 m (plain)                                                                         | 17-A1Z0-0015 |
|             | 4.5 m (plain)                                                                         | 17-A1Z0-0016 |
|             | 2.7 m (spiral)                                                                        | 17-A1Z0-0017 |

#### **HMI** limiting cable

| Description | – Connection between HMI and<br>BCS3608 <sup>ex</sup> -NI Hand-held scanner<br>– with open cable ends |              |
|-------------|-------------------------------------------------------------------------------------------------------|--------------|
| Order no.   | 1.9 m (plain), USB                                                                                    | B7-A2Z0-0041 |
|             | 4.5 m (plain), USB                                                                                    | B7-A2Z0-0054 |

### Connecting cable

| Description       | - Connection between                                        | - for BCS3678 <sup>ex</sup> -NI Hand-held scanner<br>- Connection between PC and base station<br>- Cable with terminal for 12 V power supply |  |
|-------------------|-------------------------------------------------------------|----------------------------------------------------------------------------------------------------------------------------------------------|--|
| Scope of delivery | Connecting cable                                            | Connecting cable                                                                                                                             |  |
| Also required     | (Not included in the del                                    | ivery)                                                                                                                                       |  |
|                   | <ul><li>Power supply with DC cable (G7-A0Z0-0019)</li></ul> | <ul> <li>Power supply with DC connecting cable (G7-A0Z0-0019)</li> </ul>                                                                     |  |
|                   | -AC power cable                                             |                                                                                                                                              |  |
| Order no.         | RS232: 2.0 m (plain)                                        | G7-A0Z0-0014                                                                                                                                 |  |
|                   | RS232: 4.6 m (plain)                                        | G7-A0Z0-0015                                                                                                                                 |  |
|                   | RS232: 2.8 m (spiral)                                       | G7-A0Z0-0016                                                                                                                                 |  |
|                   | USB: 2.0 m (plain)                                          | G7-A0Z0-0018                                                                                                                                 |  |
|                   |                                                             |                                                                                                                                              |  |