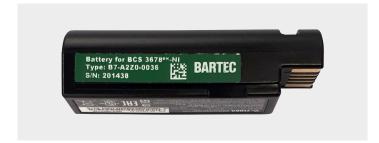

#### **Battery**

| – for BCS3678°x-NI Hand-held scanner<br>– Lithium-Ion battery 3.6 V/3150 mAh<br>(11.34 Wh)<br>May only be changed and charged outside<br>hazardous areas! |
|-----------------------------------------------------------------------------------------------------------------------------------------------------------|
| B7-A2Z0-0036                                                                                                                                              |
|                                                                                                                                                           |