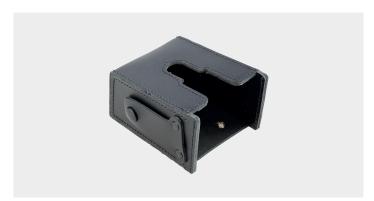

#### **Leather holster**

| Description | – for attachment to a belt or wall<br>– Color: black |
|-------------|------------------------------------------------------|
| Order no.   | 17-A1Z0-0024                                         |