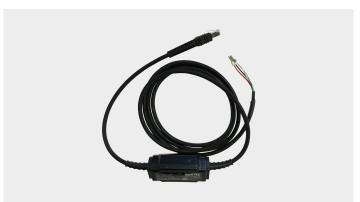

#### **HMI** limiting cable

| Description | – Connection between HMI and<br>BCS3608 <sup>ex</sup> -NI Hand-held scanner<br>– with open cable ends |              |
|-------------|-------------------------------------------------------------------------------------------------------|--------------|
| Order no.   | 1.9 m (plain), USB                                                                                    | B7-A2Z0-0041 |
|             | 4.5 m (plain), USB                                                                                    | B7-A2Z0-0054 |