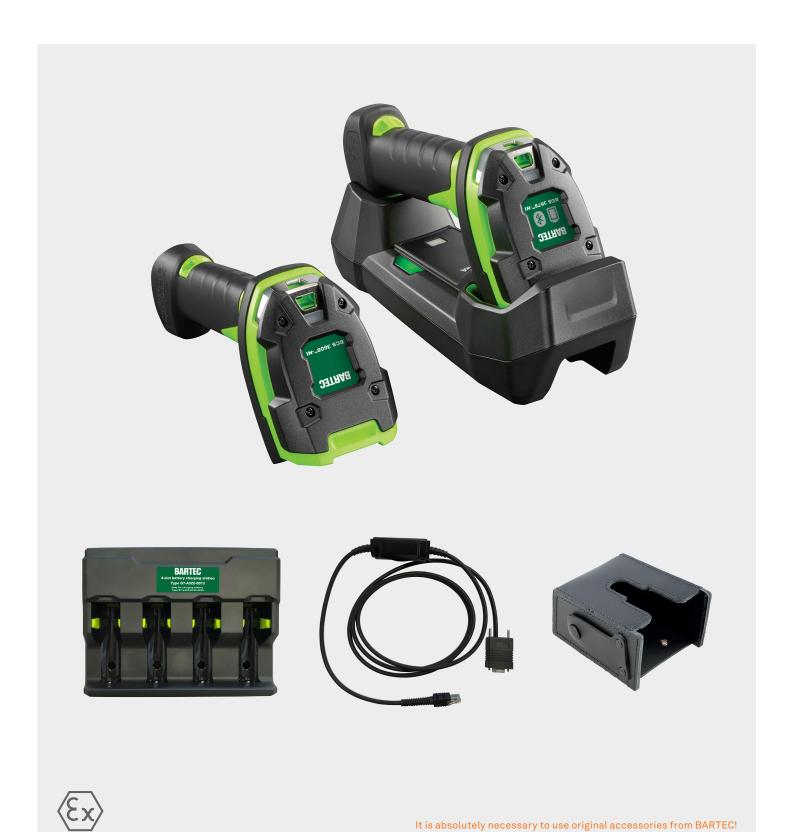

# BCS3600ex-NI Hand-held scanner

Accessories

# Accessories for use in hazardous areas

# 4-slot battery charging station

| Description       | – for BCS3678ex-NI Hand-held scanner                                         |  |
|-------------------|------------------------------------------------------------------------------|--|
|                   | - input voltage: DC 12 V (50 W)                                              |  |
|                   | - Charging indicator via LED                                                 |  |
| Scope of delivery | 4-slot battery charging station                                              |  |
| Also required     | (Not included in the delivery)                                               |  |
|                   | <ul> <li>Power supply with DC connecting cable<br/>(G7-A0Z0-0019)</li> </ul> |  |
|                   | -AC power cable                                                              |  |
| Order no.         | G7-A0Z0-0013                                                                 |  |
|                   |                                                                              |  |

#### **Base station**

| Description       | – for BCS3678ex-NI Hand-held scanner                                                                                                           |  |
|-------------------|------------------------------------------------------------------------------------------------------------------------------------------------|--|
|                   | - Input voltage: DC 12 V                                                                                                                       |  |
|                   | <ul> <li>Data synchronisation via Bluetooth,<br/>Supported interfaces (full functionality<br/>as specified by Zebra): USB + RS232</li> </ul>   |  |
|                   | <ul> <li>Charging the battery inserted<br/>in the hand-held scanner</li> </ul>                                                                 |  |
|                   | <ul> <li>Charging function and charging indicator via LED</li> </ul>                                                                           |  |
|                   | – can be mounted on wall or table                                                                                                              |  |
|                   | Operating mode:                                                                                                                                |  |
|                   | <ul> <li>Point-to-Point (1x scanner paired with<br/>1x base station - default setting)</li> </ul>                                              |  |
|                   | <ul> <li>Multipoint-to-Point (7x scanners<br/>can be paired with 1x base station)</li> </ul>                                                   |  |
| Scope of delivery | Base station                                                                                                                                   |  |
| Also required     | (Not included in the delivery)                                                                                                                 |  |
|                   | <ul> <li>Power supply with DC connecting cable<br/>(G7-A0Z0-0019)</li> </ul>                                                                   |  |
|                   | – AC power cable                                                                                                                               |  |
|                   | - Connecting cable (G7-A0Z0-****)                                                                                                              |  |
|                   | * Connecting cable absolutely necessary between power supply and base station.  Power supply cannot be connected directly to the base station. |  |
| Order no.         | G7-A0Z0-0010                                                                                                                                   |  |
|                   |                                                                                                                                                |  |