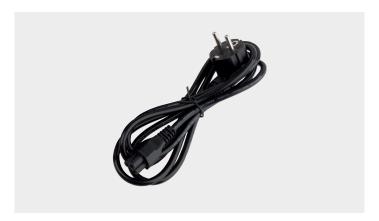

## AC power cable

| Description | -3-wire<br>-country-specific                                                       |                  |
|-------------|------------------------------------------------------------------------------------|------------------|
| Order no.   | Version: US + Canada                                                               | G7-A0Z0-0024     |
|             | Version: EU + APAC                                                                 | G7-A0Z0-0026     |
|             | Version: Taiwan                                                                    | G7-A0Z0-0027     |
|             | Please purchase the req<br>specific cables (with plug<br>in the respective country | g IEC-60320-C13) |