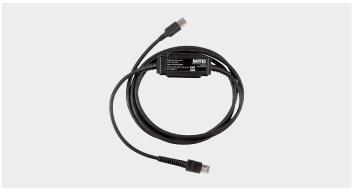

#### **Programming cable USB**

| Description       | – for programming BCS3608ex-NI and<br>BCS3678ex-NI via PC |
|-------------------|-----------------------------------------------------------|
|                   | – supports connection via USB only                        |
|                   | –1.9 m (plain)                                            |
| Scope of delivery | Programming cable USB                                     |
| Also required     | (Not included in the delivery)                            |
|                   | – Base station (when using the BCS3678ex-NI)              |
| Order no.         | B7-A2Z0-0046                                              |