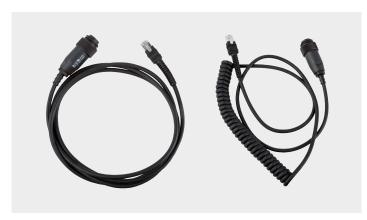

## **Connecting cable**

| Description | - Connection between supply module<br>and BCS3608 <sup>ex</sup> -NI Hand-held scanner |              |
|-------------|---------------------------------------------------------------------------------------|--------------|
| Order no.   | 1.9 m (plain)                                                                         | 17-A1Z0-0015 |
|             | 4.5 m (plain)                                                                         | 17-A1Z0-0016 |
|             | 2.7 m (spiral)                                                                        | 17-A1Z0-0017 |

#### **HMI** limiting cable

| Description | – Connection between HMI and<br>BCS3608 <sup>ex</sup> -NI Hand-held scanner<br>– with open cable ends |              |
|-------------|-------------------------------------------------------------------------------------------------------|--------------|
| Order no.   | 1.9 m (plain), USB                                                                                    | B7-A2Z0-0041 |
|             | 4.5 m (plain), USB                                                                                    | B7-A2Z0-0054 |

### Connecting cable

| Description       | - Connection between                                        | - for BCS3678 <sup>ex</sup> -NI Hand-held scanner<br>- Connection between PC and base station<br>- Cable with terminal for 12 V power supply |  |
|-------------------|-------------------------------------------------------------|----------------------------------------------------------------------------------------------------------------------------------------------|--|
| Scope of delivery | Connecting cable                                            | Connecting cable                                                                                                                             |  |
| Also required     | (Not included in the del                                    | ivery)                                                                                                                                       |  |
|                   | <ul><li>Power supply with DC cable (G7-A0Z0-0019)</li></ul> | <ul> <li>Power supply with DC connecting cable (G7-A0Z0-0019)</li> </ul>                                                                     |  |
|                   | -AC power cable                                             |                                                                                                                                              |  |
| Order no.         | RS232: 2.0 m (plain)                                        | G7-A0Z0-0014                                                                                                                                 |  |
|                   | RS232: 4.6 m (plain)                                        | G7-A0Z0-0015                                                                                                                                 |  |
|                   | RS232: 2.8 m (spiral)                                       | G7-A0Z0-0016                                                                                                                                 |  |
|                   | USB: 2.0 m (plain)                                          | G7-A0Z0-0018                                                                                                                                 |  |
|                   |                                                             |                                                                                                                                              |  |