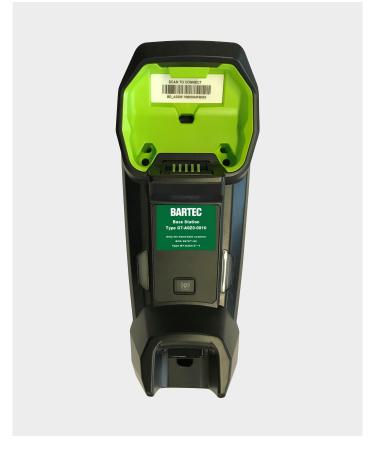

#### **Base station**

| Description       | – for BCS3678ex-NI Hand-held scanner                                                                                                           |  |
|-------------------|------------------------------------------------------------------------------------------------------------------------------------------------|--|
|                   | - Input voltage: DC 12 V                                                                                                                       |  |
|                   | <ul> <li>Data synchronisation via Bluetooth,<br/>Supported interfaces (full functionality<br/>as specified by Zebra): USB + RS232</li> </ul>   |  |
|                   | <ul> <li>Charging the battery inserted<br/>in the hand-held scanner</li> </ul>                                                                 |  |
|                   | <ul> <li>Charging function and charging indicator via LED</li> </ul>                                                                           |  |
|                   | – can be mounted on wall or table                                                                                                              |  |
|                   | Operating mode:                                                                                                                                |  |
|                   | <ul> <li>Point-to-Point (1x scanner paired with<br/>1x base station - default setting)</li> </ul>                                              |  |
|                   | <ul> <li>Multipoint-to-Point (7x scanners<br/>can be paired with 1x base station)</li> </ul>                                                   |  |
| Scope of delivery | Base station                                                                                                                                   |  |
| Also required     | (Not included in the delivery)                                                                                                                 |  |
|                   | <ul> <li>Power supply with DC connecting cable<br/>(G7-A0Z0-0019)</li> </ul>                                                                   |  |
|                   | – AC power cable                                                                                                                               |  |
|                   | - Connecting cable (G7-A0Z0-****)                                                                                                              |  |
|                   | * Connecting cable absolutely necessary between power supply and base station.  Power supply cannot be connected directly to the base station. |  |
| Order no.         | G7-A0Z0-0010                                                                                                                                   |  |
|                   |                                                                                                                                                |  |