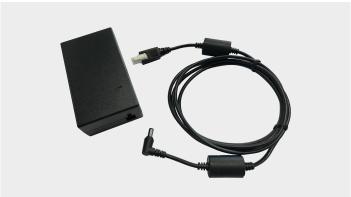

# Power supply with DC connecting cable

| Description | – for 4-slot battery charging station and base station |
|-------------|--------------------------------------------------------|
|             | - Input voltage: AC 100 to 240 V                       |
|             | – Output voltage: DC 12 V/4.16 A/50 W                  |
| Order no.   | G7-A0Z0-0019                                           |
|             |                                                        |