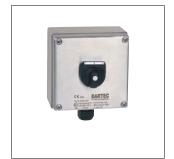

- Standard enclosures
- Corrosion resistance
- Customer-tailored solutions

This series features of control, signalling and display units fitted into stainless steel standard enclosures. The enclosures are certified for use in Zone 1/21 and Zone 2/22. The equipment is highly corrosion resistant due to high quality stainless steel grades. Either plastic or metal glands are used for electrical connection. On request, BARTEC will equip the enclosures with corresponding control, signalling and display units and cable glands and supply the required labels.

## **Technical data**

| Connection             | Terminals 2.5 mm <sup>2</sup>                               |
|------------------------|-------------------------------------------------------------|
| Bore hole for bushings | Standard version:<br>1 x M20 x 1.5                          |
|                        | Special versions:<br>2 x M20 x 1.5 up to max. 1 x M40 x 1.5 |
| Enclosure              | Stainless steel 316 L, 312 L                                |
| Protection class       | IP 65/IP 66                                                 |