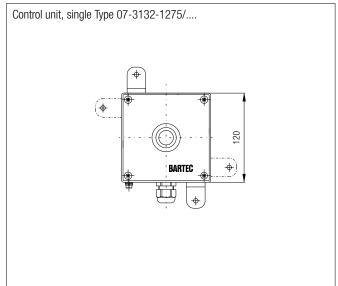

## **Technical data**

| Connection             | Terminals 2.5 mm <sup>2</sup>                               |
|------------------------|-------------------------------------------------------------|
| Bore hole for bushings | Standard version:<br>1 x M20 x 1.5                          |
|                        | Special versions:<br>2 x M20 x 1.5 up to max. 1 x M40 x 1.5 |
| Enclosure              | Stainless steel 316 L, 312 L                                |
| Protection class       | IP 65/IP 66                                                 |