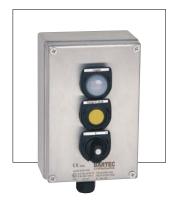

- Standard enclosures
- Corrosion resistance
- Customer-tailored solutions

This series features of control, signalling and display units fitted into stainless steel standard enclosures. The enclosures are certified for use in Zone 1/21 and Zone 2/22. The equipment is highly corrosion resistant due to high quality stainless steel grades. Either plastic or metal glands are used for electrical connection. On request, BARTEC will equip the enclosures with corresponding control, signalling and display units and cable glands and supply the required labels.

## **Technical data**

| Connection             | Terminals 2.5 mm <sup>2</sup>                               |
|------------------------|-------------------------------------------------------------|
| Bore hole for bushings | Standard version:<br>1 x M20 x 1.5                          |
|                        | Special versions:<br>2 x M20 x 1.5 up to max. 1 x M40 x 1.5 |
| Enclosure              | Stainless steel 316 L, 312 L                                |
| Protection class       | IP 65/IP 66                                                 |