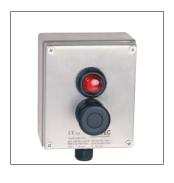

- Standard enclosures
- Corrosion resistance
- Customer-tailored solutions

This series features of control, signalling and display units fitted into stainless steel standard enclosures. The enclosures are certified for use in Zone 1/21 and Zone 2/22. The equipment is highly corrosion resistant due to high quality stainless steel grades. Either plastic or metal glands are used for electrical connection. On request, BARTEC will equip the enclosures with corresponding control, signalling and display units and cable glands and supply the required labels.

## **Technical data**

| Connection             | Terminals 2.5 mm <sup>2</sup>                               |
|------------------------|-------------------------------------------------------------|
| Bore hole for bushings | Standard version:<br>1 x M20 x 1.5                          |
|                        | Special versions:<br>2 x M20 x 1.5 up to max. 1 x M40 x 1.5 |
| Enclosure              | Stainless steel 316 L, 312 L                                |
| Protection class       | IP 65/IP 66                                                 |