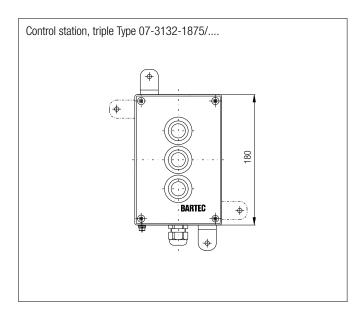

- Standard enclosures
- Corrosion resistance
- Customer-tailored solutions

This series features of control, signalling and display units fitted into stainless steel standard enclosures. The enclosures are certified for use in Zone 1/21 and Zone 2/22. The equipment is highly corrosion resistant due to high quality stainless steel grades. Either plastic or metal glands are used for electrical connection. On request, BARTEC will equip the enclosures with corresponding control, signalling and display units and cable glands and supply the required labels.

## **Technical data**

| Connection             | Terminals 2.5 mm <sup>2</sup>                               |
|------------------------|-------------------------------------------------------------|
| Bore hole for bushings | Standard version:<br>1 x M20 x 1.5                          |
|                        | Special versions:<br>2 x M20 x 1.5 up to max. 1 x M40 x 1.5 |
| Enclosure              | Stainless steel 316 L, 312 L                                |
| Protection class       | IP 65/IP 66                                                 |