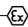

## **Technical data**

| Connection             | Terminals 2.5 mm <sup>2</sup>                               |
|------------------------|-------------------------------------------------------------|
| Bore hole for bushings | Standard version:<br>1 x M20 x 1.5                          |
|                        | Special versions:<br>2 x M20 x 1.5 up to max. 1 x M40 x 1.5 |
| Enclosure              | Stainless steel 316 L, 312 L                                |
| Protection class       | IP 65/IP 66                                                 |