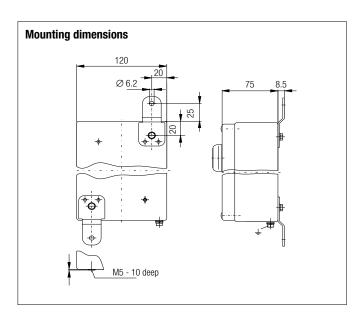

## **Technical data**

| Connection             | Terminals 2.5 mm <sup>2</sup>                               |
|------------------------|-------------------------------------------------------------|
| Bore hole for bushings | Standard version:<br>1 x M20 x 1.5                          |
|                        | Special versions:<br>2 x M20 x 1.5 up to max. 1 x M40 x 1.5 |
| Enclosure              | Stainless steel 316 L, 312 L                                |
| Protection class       | IP 65/IP 66                                                 |