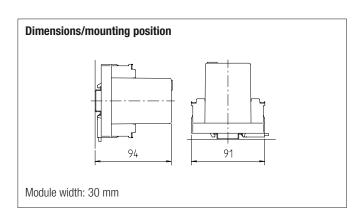

## **Technical data**

| Construction        | Flameproof, clip-on enclosure for TH 35 rail           |  |  |
|---------------------|--------------------------------------------------------|--|--|
| Enclosure material  | High-quality thermoplastics                            |  |  |
| Protection class    | Module IP 66 EN/IEC 60529 Terminals IP 20 EN/IEC 60529 |  |  |
| Terminals           | 2.5 mm <sup>2</sup> , fine stranded                    |  |  |
| Mounting rail       | TH 35 x 7.5 (15) EN 60715                              |  |  |
| Device designation  | Front plate for labelling                              |  |  |
| Storage temperature | -40 °C to +70 °C                                       |  |  |
| Ambient temperature | -25 °C to +60 °C at T4                                 |  |  |
| Weight              | 0.250 kg                                               |  |  |