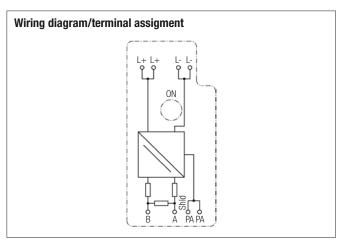

The PROFIBUS Interface terminator is an active bus terminator. Its essential benefit is the fact that bus devices can be switched off, removed or replaced without impairing data transfer. This especially applies to bus devices on both ends of the bus line through which terminal resistances previously had to be switched and supplied.

## **Electrical data**

| Supply voltage    | DC 20 V to 30 V            |
|-------------------|----------------------------|
| Power consumption | $P_{tot.} = 0.3 \text{ W}$ |