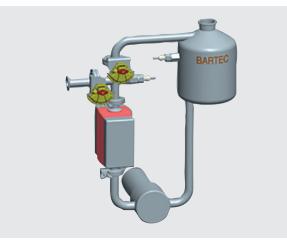

# PETRO 3003 Chem

The flexible measurement system for DEF, chemical and other fluids

MID approved measurement system for DEF, chemical and other fluids Can be combined in one system with PETRO 3003 Tiger for diesel and DEF delivery Flexible system solution with integrated FTL data communication Modular system solution from 10 l/min to 1,000 l/min

## PETRO 3003 Chem

For road fuel tankers with pressure tank or pumped delivery MID approved measurement system for DEF, chemical and other fluids Flexible system solution from 10 l/min to 1,000 l/min

Flexible system solution with integrated FTL data communication

Measurement system for DEF and diesel