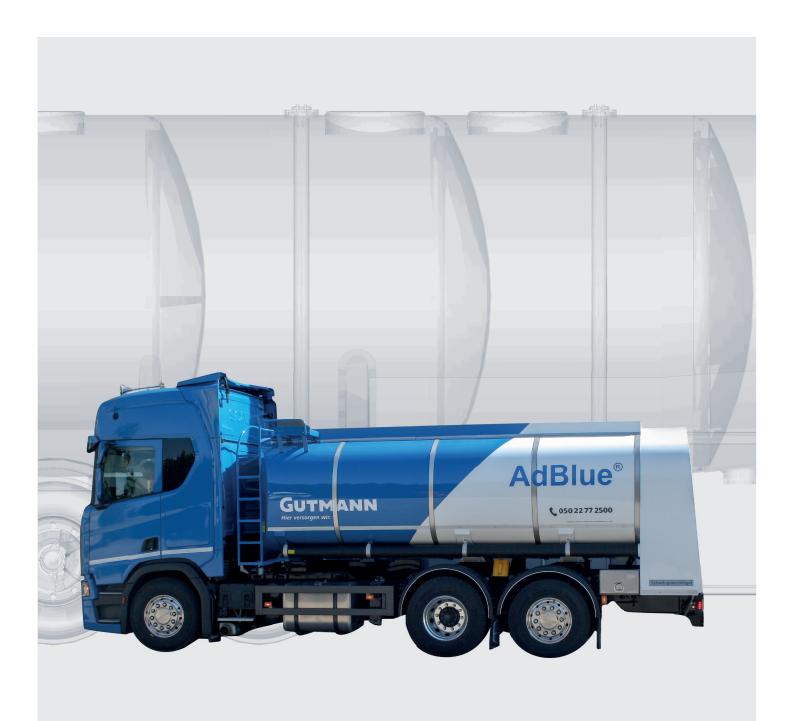

# PETRO 3003 Chem

The flexible measurement system for DEF, chemical and other fluids

# PETRO 3003 Chem

The flexible measurement system for DEF, chemical and other fluids

MID approved measurement system for DEF, chemical and other fluids Can be combined in one system with PETRO 3003 Tiger for diesel and DEF delivery Flexible system solution with integrated FTL data communication Modular system solution from 10 l/min to 1,000 l/min

## PETRO 3003 Chem

For road fuel tankers with pressure tank or pumped delivery MID approved measurement system for DEF, chemical and other fluids Flexible system solution from 10 l/min to 1,000 l/min

### For stationary applications in the depot or in the refinery

**For rigid tank trucks and delivery to construction sites** A single system in combination with PETRO 3003 Tiger for deliveries of diesel and DEF

Flexible system solution with integrated FTL data communication

Measurement system for DEF and diesel