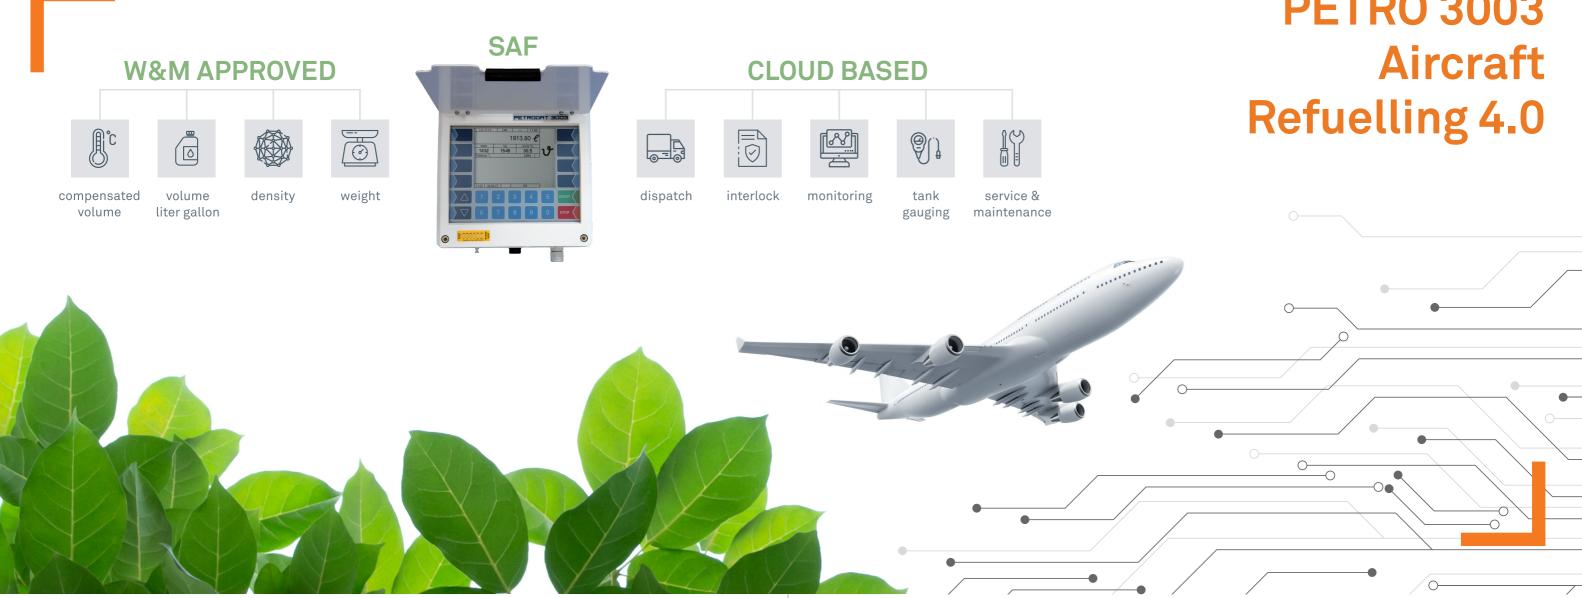

## PETRO 3003 Aircraft Refuelling 4.0

The most efficent OnTruck equipment in the world

From a standard measuring unit to a complete all-in-one dispatch solution that will guarantee the ultimate on-site support.

#### BARTEC in-house development

Electronic measurement system

- Up to four measuring units adoptable

- Optional temperature compensation

- Approved measuring unit

in one PETRO 3003 system

by W&M (e.g. MID)