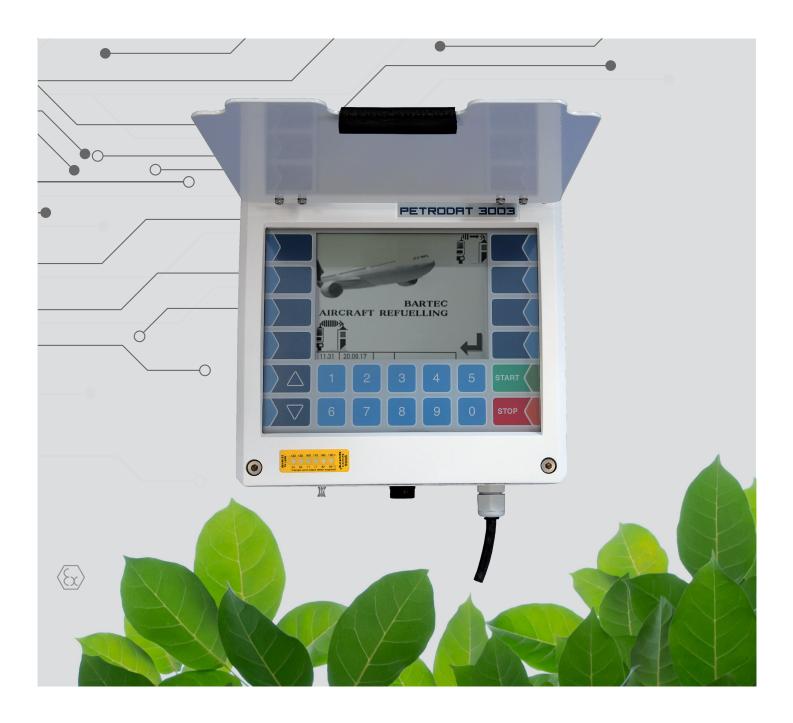

#### OnBoard computer

- Linux operating system
- 3 month data base
- Central service and update functionality via GPRS modem
- Individual design, interactive display

# **PETRO 3003**