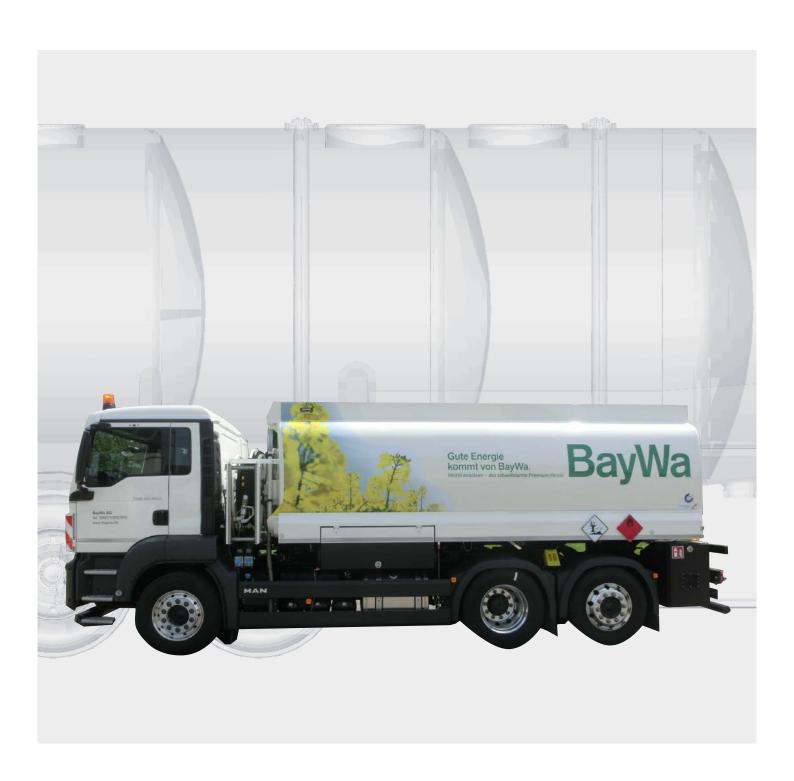

# PETRO 3003 Tiger

Flexible system solution for fuel transport

### Flexible system solution for fuel transport

Tiger measuring turbines for fuel products

Can be combined with PETRO 3003 Chem DEF measurement system

MMQ from 50 l and up to 3 wet hoses

Modular system solution with integrated FTL data communication

PETRO 3003 Tiger with Additiv pump

Rigid draw bar combination