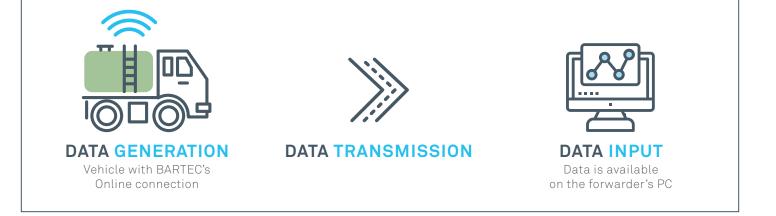

### Automated data communication

- Electronic delivery note
- Electronic tour data
- Electronic order data
- Transmission of delivery data directly to the office

## **Optimized service**

- Online connection enables remote diagnosis (following customer approval)
- Facilitated system diagnosis and service
- Data transfer via cloud (also possible via OnBoard Computer, RS232 interface)
- Possibility of continuous updates