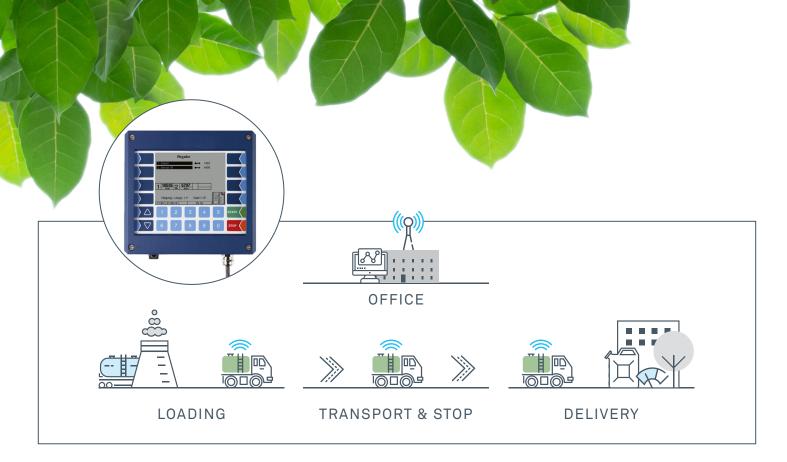

### Automated data communication

- Electronic delivery note
- Electronic tour data
- Electronic order data
- Transmission of delivery data directly to the office

## **Optimized service**

- Online connection enables remote diagnosis (following customer approval)
- Facilitated system diagnosis and service
- Data transfer via cloud (also possible via OnBoard Computer, RS232 interface)
- Possibility of continuous updates