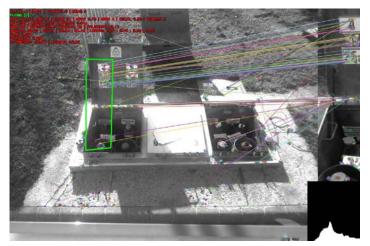

## Delivery to petrol stations

Helping the driver with the following:

- Delivering the correct product to the corresponding , petrol station tank
- Avoiding product cross-over

#### Use

PETRO 3003 Opticontrol can be deployed in a single system with PETRO 3003 Volutank and PETRO 3003 Volutiger.

BARTEC Camera Ex