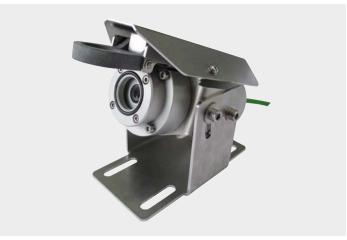

#### Use

PETRO 3003 Opticontrol can be deployed in a single system with PETRO 3003 Volutank and PETRO 3003 Volutiger.

BARTEC Camera Ex