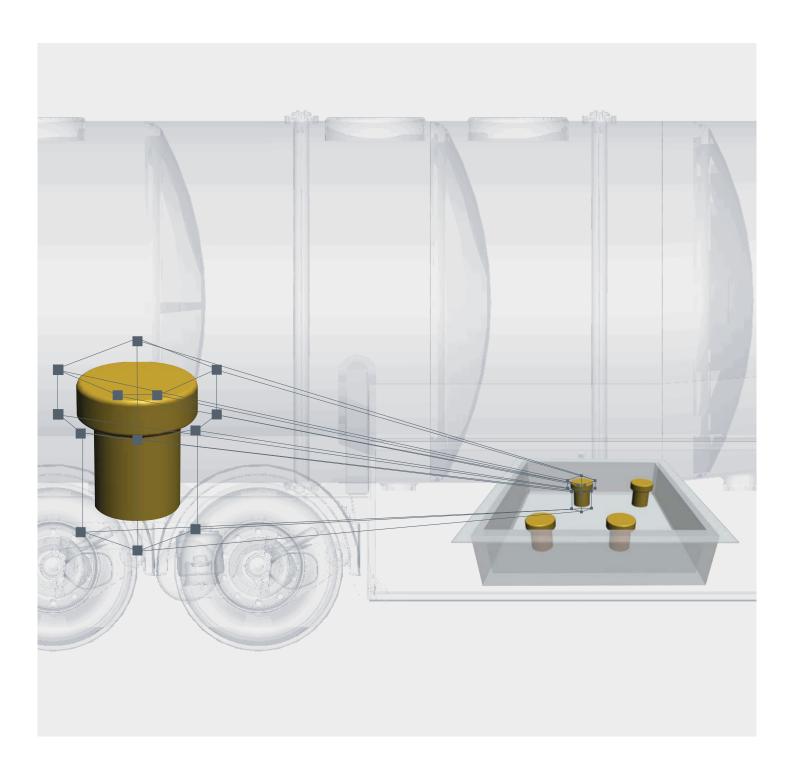

# **PETRO 3003 Opticontrol**

System solutions to support the driver with the correct, simultaneous delivery of multiple products

System (patent pending) to help the driver with delivery Modular system solution for tanker semitrailers, rigid tank trucks and rigid drawbar combinations Self-learning assistance system No investment at the petrol station

## Delivery to petrol stations

Helping the driver with the following:

- Delivering the correct product to the corresponding , petrol station tank
- Avoiding product cross-over

#### Use

PETRO 3003 Opticontrol can be deployed in a single system with PETRO 3003 Volutank and PETRO 3003 Volutiger.

BARTEC Camera Ex