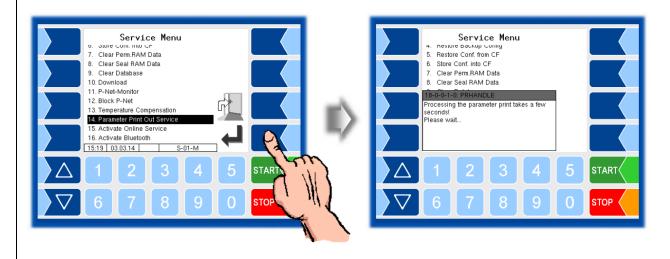

## Parameter print out service

If a parameter print out for service purpose is required, you can use this function to print out in German language regardless of the current system language. This fuction is available in the service menu.