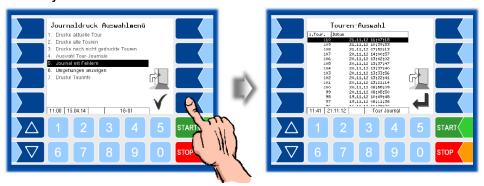

#### Journal with errors

The journal with errors print out can be started via the additional functions menu.

In the submenu for journal printing there can be done more option. Select "journal with errors".

According to the date and start-time of the tour you can select the one which should be printed (including any error messages).

After selection of the respective tour the print out can be started with the printer icon.