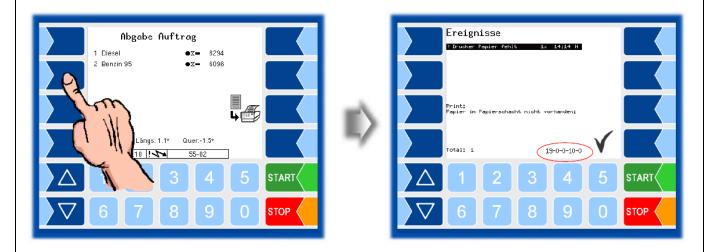

## Error code (event display)

The second softkey left of the display is used to open the event display, which shows all operating statuses and faults.

The "event display" is automatically closed after 10 seconds. Error message are not deleted until the cause of the error has been removed.

If you request help with an error from your BARTEC service centre, you must enter the five numbers that are displayed at the bottom right of the events window (red mark). These help the service centres to pinpoint the error.