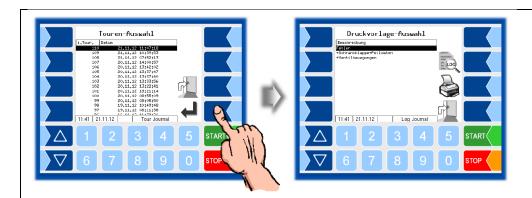

#### Journal with errors

The journal with errors print out can be started via the additional functions menu.

In the submenu for journal printing there can be done more option. Select "journal with errors".

According to the date and start-time of the tour you can select the one which should be printed (including any error messages).

After selection of the respective tour the print out can be started with the printer icon.