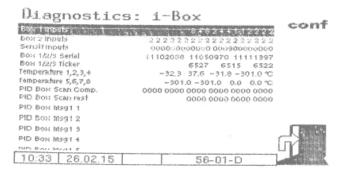

l operating statuses and faults.

The "event display" is automatically closed after 10 seconds. Error message are not deleted until the cause of the error has been removed.



If you request help with an error from your BARTEC service centre, you must enter the five numbers that are displayed at the bottom right of the events window (red mark). These help the service centres to pinpoint the error.

## **Print screen**

When you touch the second softkey from the top left of the display at least for two seconds, the current screen will be printed. The print screen function is possible on each menu (loading, discharge, diagnostics, event display, ...)

Attention: This function is only available from software version **Volutank 1.16.11**, and **Tiger 1.8.6**.





## Example of print screen:



#### Journal with errors

The journal with errors print out can be started via the additional functions menu.



In the submenu for journal printing there can be done more option. Select "journal with errors".



According to the date and start-time of the tour you can select the one which should be printed (including any error messages).

After selection of the respective tour the print out can be started with the printer icon.

# Handout error codes – print screen – Journal with error – 3003 system





## Example journal with errors:

==Logdaten Journal== gedruckt :25.02.15 16:31:13 Mr K Prd VT Maximaler Rollwinkel V15 Tm Programm :pyramid 1.16.25 :12031686 überschritten. Keine Absabe/Beladuma aöslich 16:23 % 70 3 3 7106 7500 -31.8 16:23:57 Absabe Ende 16:30 49-0-0-2-0 MMI/Touch MMI 1