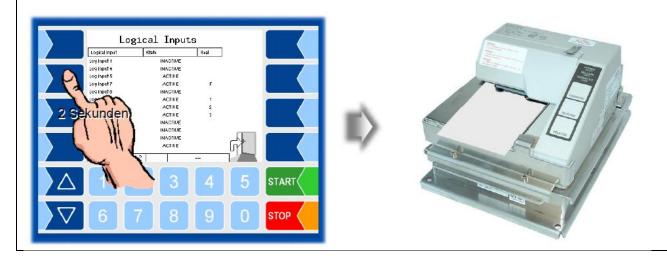

## **Print screen**

When you touch the second softkey from the top left of the display at least for two seconds, the current screen will be printed. The print screen function is possible on each menu (loading, discharge, diagnostics, event display, ...)

Attention: This function is only available from software version **Volutank 1.16.11**, and **Tiger 1.8.6**.