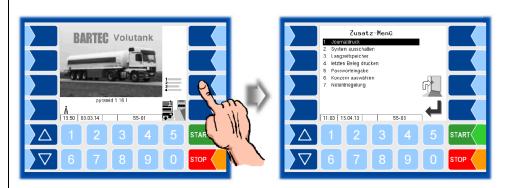

#### Journal with errors

The journal with errors print out can be started via the additional functions menu.

In the submenu for journal printing there can be done more option. Select "journal with errors".

According to the date and start-time of the tour you can select the one which should be printed (including any error messages).

After selection of the respective tour the print out can be started with the printer icon.